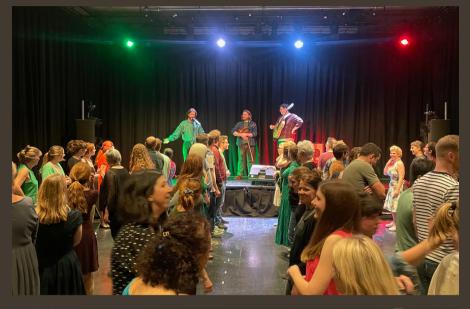

## **STAGE SPACE**

## ADD SOME DRAMA AND A UNIQUE FLAIR TO YOUR CELEBRATION

Capacity: 120 seat professional theatre

- Professional lights/AV/sound/WIFI
- entertain younger guests
- Perfect centre stage spot for a very special first dance • Ideal for a dance floor
- Ideal for mini performances or speeches