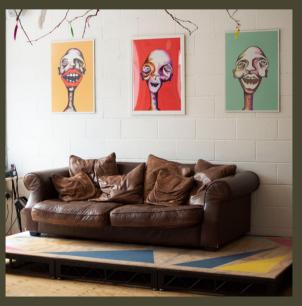

## **BAR/CAFÉ**

- staff
- Floor manager and technician included
- Professional kitchen for your caterers
- LED coloured lights/AV/sound/WIFI and stage for your DJ or band
- Create your own bespoke cocktails for a little extra • Corkage starts at £8.40/75cl per bottle of wine or sparkling and £36/70cl per bottle of spirits\*

\*All prices include VAT

- Capacity: 120 standing or 60 seated banquet style
  - Fully stocked bar with professional and friendly bar

Capacity: 35 seated or 40 standing

Our open plan style allows you to open up the studio to connect it with the bar/cafe area