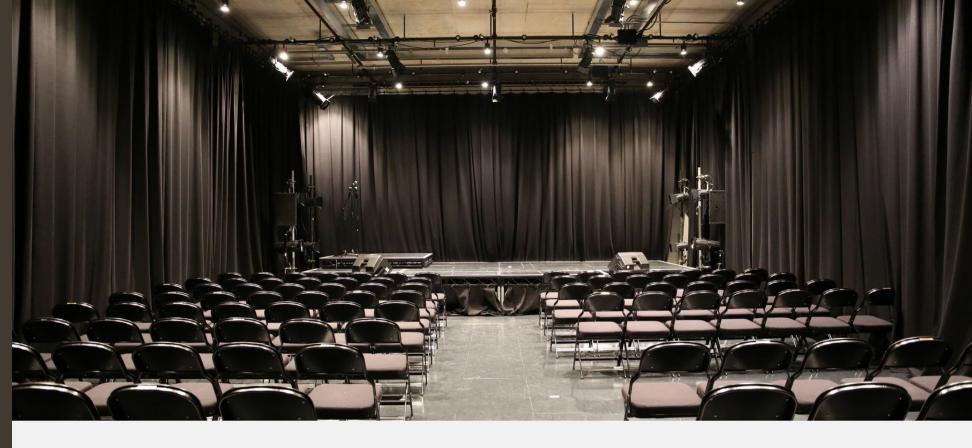

## **STAGE SPACE**

## ADD SOME DRAMA AND A UNIQUE FLAIR TO YOUR CELEBRATION

Capacity: 120 seat professional theatre

- Professional lights/AV/sound/WIFI
- entertain younger guests
- Perfect centre stage spot for a very special first dance • Ideal for a dance floor
- Ideal for mini performances or speeches

• Screen your homemade film or pop on a movie to