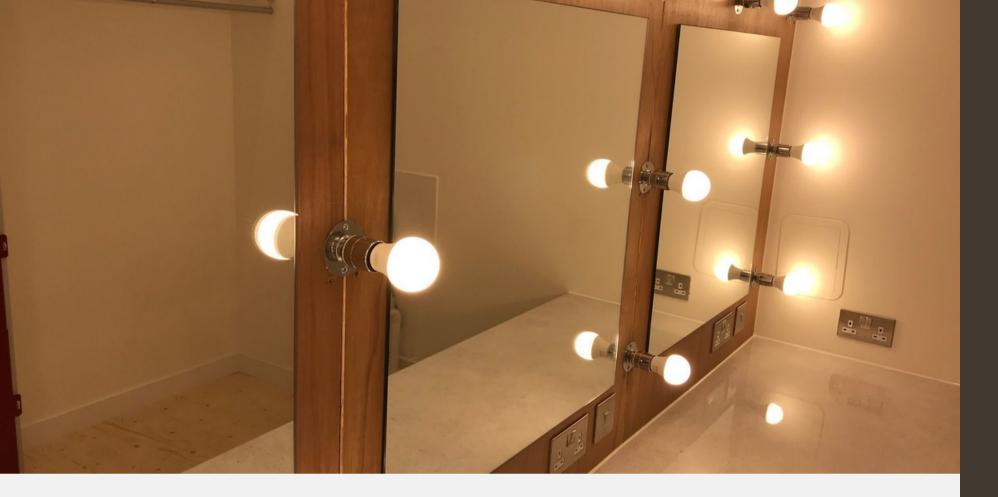

### Choice of 2 dressing rooms

- Professionally appointed dressing rooms, complete with shower and your own bathroom
- Accessible toilet available
- Professional make-up mirrors and lights
- Hanging and ironing facilities
- Great for makeup and hair touch ups, mid-event clothes changes, and to store your personal items

## DRESSING ROOMS

## RELAX BACKSTAGE IN STYLE!