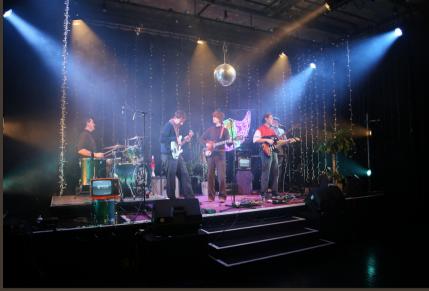

## **STAGE SPACE**

## ADD SOME DRAMA AND A UNIQUE FLAIR TO YOUR CELEBRATION

Capacity: 120 seat professional theatre

- Professional lights/AV/sound/WIFI
- entertain younger guests
- Perfect centre stage spot for a very special first dance • Ideal for a dance floor
- Ideal for mini performances or speeches