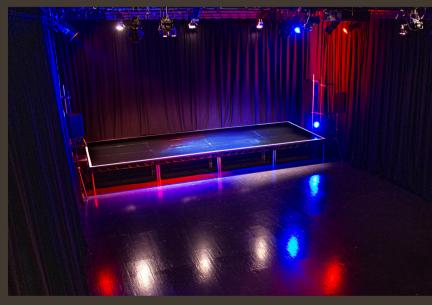

## **STAGE SPACE**

## ADD SOME DRAMA AND A UNIQUE FLAIR TO YOUR CELEBRATION

Capacity: 120 seat professional theatre

- Professional lights/AV/sound/WIFI
- entertain younger guests
- Perfect centre stage spot for a very special first dance • Ideal for a dance floor
- Ideal for mini performances or speeches

• Screen your homemade film or pop on a movie to