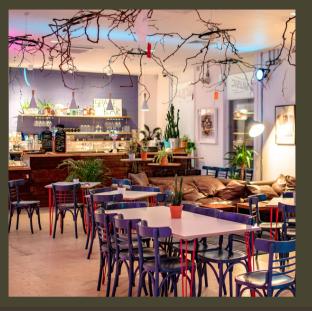

## **BAR/CAFÉ**

- staff
- Floor manager and technician included
- Professional kitchen for your caterers
- LED coloured lights/AV/sound/WIFI and stage for your DJ or band
- Create your own bespoke cocktails for a little extra • Corkage starts at £8.40/75cl per bottle of wine or sparkling and £36/70cl per bottle of spirits\*

\*All prices include VAT

- Capacity: 120 standing or 60 seated banquet style
  - Fully stocked bar with professional and friendly bar

Capacity: 35 seated or 40 standing

Our open plan style allows you to open up the studio to connect it with the bar/cafe area