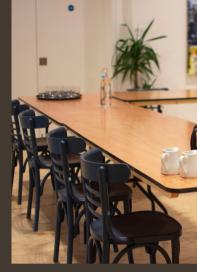

## **BAR/CAFÉ**

- staff
- Floor manager and technician included
- Professional kitchen for your caterers
- LED coloured lights/AV/sound/WIFI and stage for your DJ or band
- Create your own bespoke cocktails for a little extra • Corkage starts at £8.40/75cl per bottle of wine or sparkling and £36/70cl per bottle of spirits\*

\*All prices include VAT

- Capacity: 120 standing or 60 seated banquet style
  - Fully stocked bar with professional and friendly bar

Capacity: 35 seated or 40 standing

Our open plan style allows you to open up the studio to connect it with the bar/cafe area