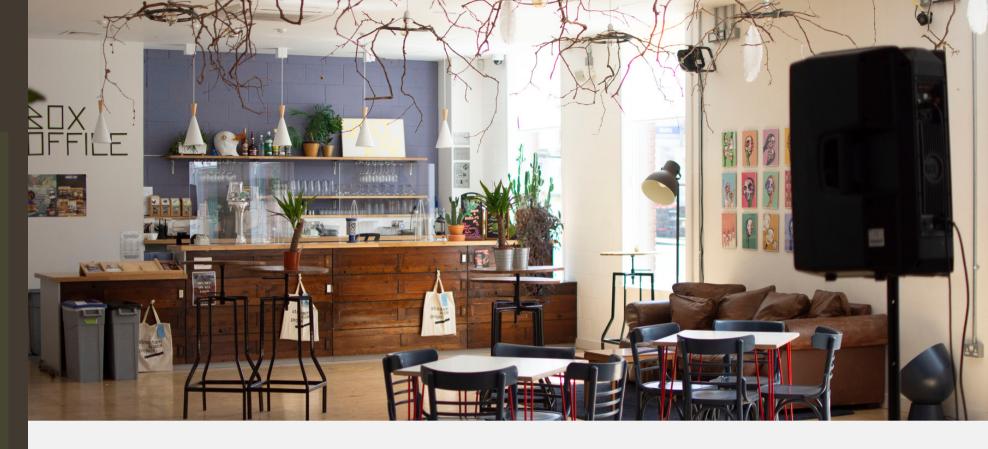

## **BAR/CAFÉ**

- staff
- Floor manager and technician included
- Professional kitchen for your caterers
- LED coloured lights/AV/sound/WIFI and stage for your DJ or band
- Create your own bespoke cocktails for a little extra • Corkage starts at £8.40/75cl per bottle of wine or sparkling and £36/70cl per bottle of spirits\*

\*All prices include VAT

- Capacity: 120 standing or 60 seated banquet style
  - Fully stocked bar with professional and friendly bar

Capacity: 35 seated or 40 standing

Our open plan style allows you to open up the studio to connect it with the bar/cafe area