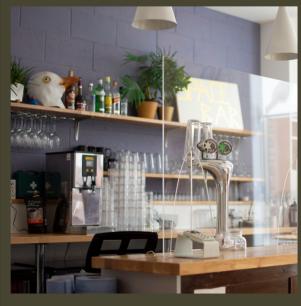

## **BAR/CAFÉ**

- staff
- Floor manager and technician included
- Professional kitchen for your caterers
- LED coloured lights/AV/sound/WIFI and stage for your DJ or band
- Create your own bespoke cocktails for a little extra • Corkage starts at £8.40/75cl per bottle of wine or sparkling and £36/70cl per bottle of spirits\*

\*All prices include VAT

- Capacity: 120 standing or 60 seated banquet style
  - Fully stocked bar with professional and friendly bar

Capacity: 35 seated or 40 standing

Our open plan style allows you to open up the studio to connect it with the bar/cafe area