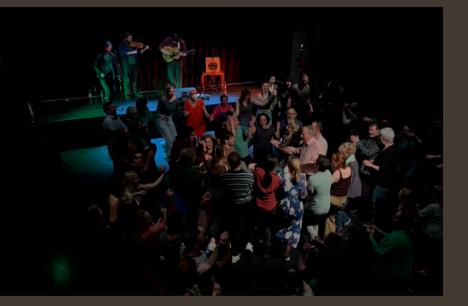

## **STAGE SPACE**

## ADD SOME DRAMA AND A UNIQUE FLAIR TO YOUR CELEBRATION

Capacity: 120 seat professional theatre

- Professional lights/AV/sound/WIFI
- entertain younger guests
- Perfect centre stage spot for a very special first dance • Ideal for a dance floor
- Ideal for mini performances or speeches

• Screen your homemade film or pop on a movie to