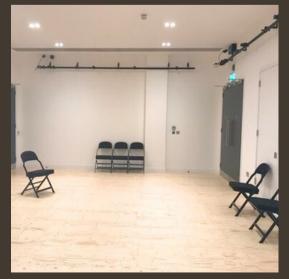

d
- Professional kitchen for your caterers
- LED coloured lights/AV/sound/WIFI and stage for your DJ or band
- Create your own bespoke cocktails for a little extra • Corkage starts at £8.40/75cl per bottle of wine or sparkling and £36/70cl per bottle of spirits\*

\*All prices include VAT

- Capacity: 120 standing or 60 seated banquet style
  - Fully stocked bar with professional and friendly bar



Capacity: 35 seated or 40 standing

Our open plan style allows you to open up the studio to connect it with the bar/cafe area

- Perfect to serve food or as a breakout space for younger guests
- Lighting/AV/sound/WIFI
- Projector to play photo reel or a film
- Perfect space for a fun photobooth
- Decorate the room as you wish
- Flexible seating options







## **STUDIO SPACE**

















## **STAGE SPACE**

## ADD SOME DRAMA AND A UNIQUE FLAIR TO YOUR CELEBRATION















Capacity: 120 seat professional theatre

- Professional lights/AV/sound/WIFI
- entertain younger guests
- Perfect centre stage spot for a very special first dance • Ideal for a dance floor
- Ideal for mini performances or speeches

• Screen your homemade film or pop on a movie to



### Choice of 2 dressing rooms

- Professionally appointed dressing rooms, complete with shower and your own bathroom
- Accessible toilet available
- Professional make-up mirrors and lights
- Hanging and ironing facilities
- Great for makeup and hair touch ups, mid-event clothes changes, and to store your personal items

## RELAX BACKSTAGE IN STYLE!







## DRESSING ROOMS





# **FEES & PRICES**

#### **BEST DEAL!**