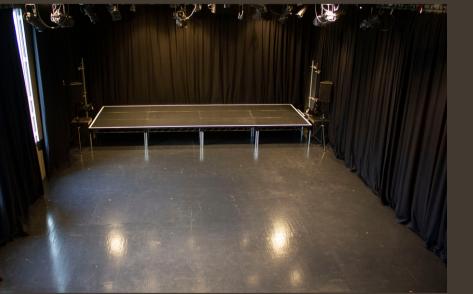

## **STAGE SPACE**

## ADD SOME DRAMA AND A UNIQUE FLAIR TO YOUR CELEBRATION

Capacity: 120 seat professional theatre

- Professional lights/AV/sound/WIFI
- entertain younger guests
- Perfect centre stage spot for a very special first dance • Ideal for a dance floor
- Ideal for mini performances or speeches

• Screen your homemade film or pop on a movie to