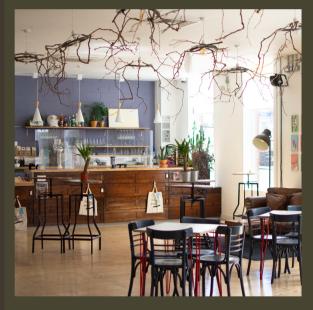

## **BAR/CAFÉ**

- staff
- Floor manager and technician included
- Professional kitchen for your caterers
- LED coloured lights/AV/sound/WIFI and stage for your DJ or band
- Create your own bespoke cocktails for a little extra • Corkage starts at £8.40/75cl per bottle of wine or sparkling and £36/70cl per bottle of spirits\*

\*All prices include VAT

- Capacity: 120 standing or 60 seated banquet style
  - Fully stocked bar with professional and friendly bar

Capacity: 35 seated or 40 standing

Our open plan style allows you to open up the studio to connect it with the bar/cafe area