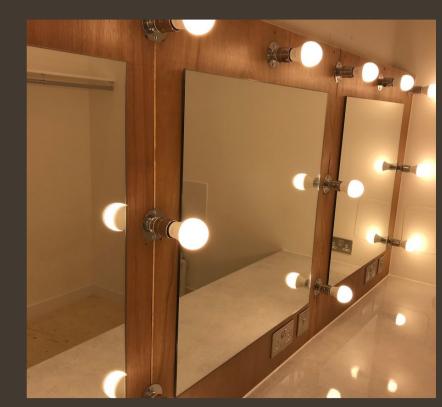

### Choice of 2 dressing rooms

- Professionally appointed dressing rooms, complete with shower and your own bathroom
- Accessible toilet available
- Professional make-up mirrors and lights
- Hanging and ironing facilities
- Great for makeup and hair touch ups, mid-event clothes changes, and to store your personal items

## DRESSING ROOMS

## RELAX BACKSTAGE IN STYLE!