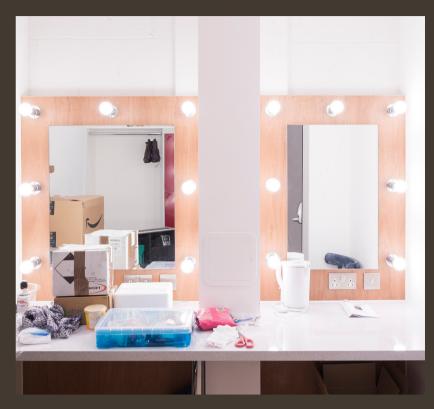

### Choice of 2 dressing rooms

- Professionally appointed dressing rooms, complete with shower and your own bathroom
- Accessible toilet available
- Professional make-up mirrors and lights
- Hanging and ironing facilities
- Great for makeup and hair touch ups, mid-event clothes changes, and to store your personal items

## DRESSING ROOMS

## RELAX BACKSTAGE IN STYLE!